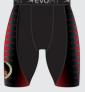

WOMANS RACERBACK CROP TOP Fully Sublimated, dry fit, Pique, anti bacterial material.

MENS 3/4 COMPRESSION SHORTS (Highest levels of comfort and performance)

Our Fully Sublimated, Compression® gear is the response from athletes demanding the highest levels of comfort, performance and looks.

Made is Australia to the same standards and from the same manufacturer who makes 2XU.

These are simply the best quality best fitting compression gear money can buy.

- Imported Italian Compression fabric.
- · Ultrachlorine and piling resistant.
- UV protection (50+ SPF)
- Extremely breathable and powerful.
- Perfect fit and excellent coverage like second skin.
- Circular knit technology with 2 way stretch.
- · Lycra Xtra Life, Lycra Sport and Lycra Beauty.
- · Lightest compression on the market, only 190gsm.