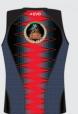

## MENS SLEEVELESS COMPRESSION TOP

(powermesh side panels creating 2 way stretch and superior breathability)

BACK

UNISEX RACERBACK SINGLET Fully Sublimated, dry fit, Pique, anti bacterial material.

BACK

FRONT