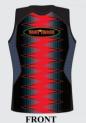

## MENS SLEEVELESS COMPRESSION TOP

(powermesh side panels creating 2 way stretch and superior breathability)

BACK

UNISEX RACERBACK SINGLET Fully Sublimated, dry fit, Pique, anti bacterial material.

BACK

FRONT